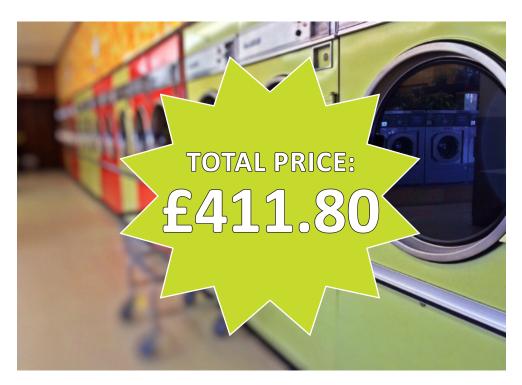

#### **Credit Union**

Cost of WM: £304.99 Price per month: £28.78 Flexi Loan APR: **26.8%** Total interest: **£40.41** Security Loan: **4.9%** Total interest: **£8.02** 