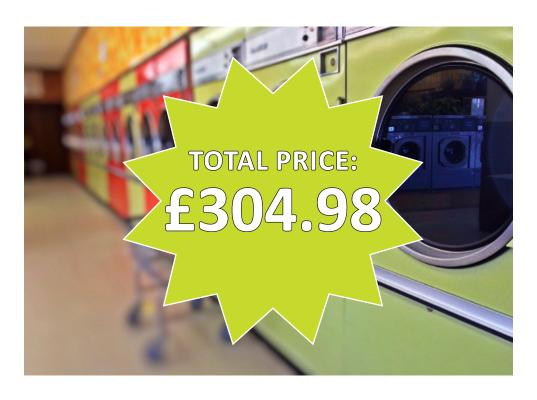

#### Doorstep Lender

Cost of WM: £304.99 Price per week: £10.80 Typical APR: 299.3% Total interest: £256.61