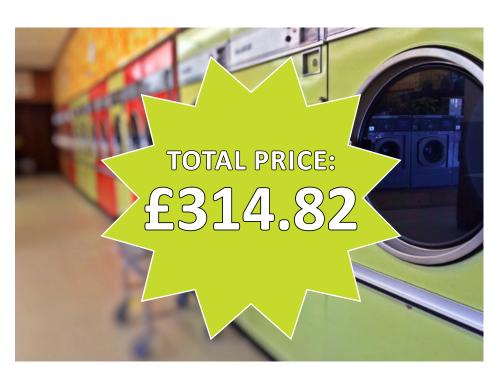

#### Payday Loan

Cost of WM: £304.99 Price per month: £380.63 (1 month not 12!)

Typical APR: 1,509.0% Total interest: £75.64