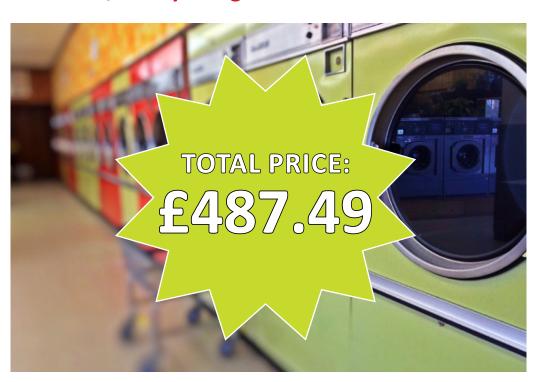

#### Weekly Payment Store

Cost of WM: £490.63 (not £304.99!) Price per week: £6.25
Typical APR: 69.9% Total interest: £484.37