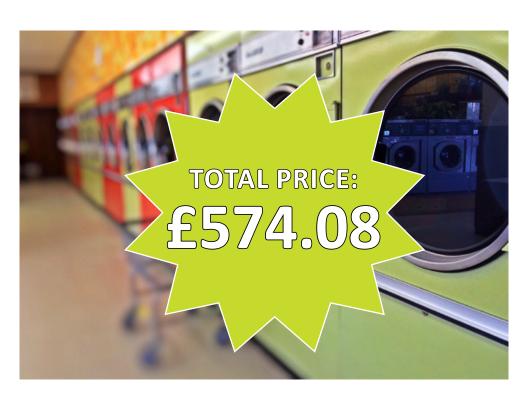

#### Weekly Payment Store

Cost of WM: £490.63 (not £304.99!) Price per week: £6.25
Typical APR: 69.9% Total interest: £484.37