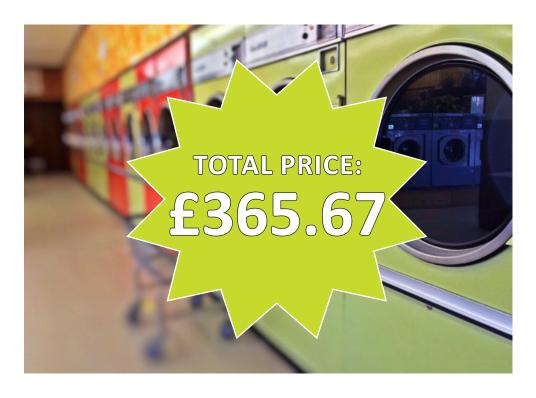

#### Go without/what else?

• Go to the launderette and save the price of the machine as well as all the running costs but 5-6 washes a week will cost you almost £1,500 in a year!

So how about ......

- Is the washing machine really irreparable? Do you have any cover from a warranty/house insurance/appliance insurance
- Looking for second hand deals
- Using friends or family's washing machine whilst you save (could you cook them a meal or help with their washing to say thank you?)
- Is there something you could sell to raise the money or another way of improving your income/spending less?